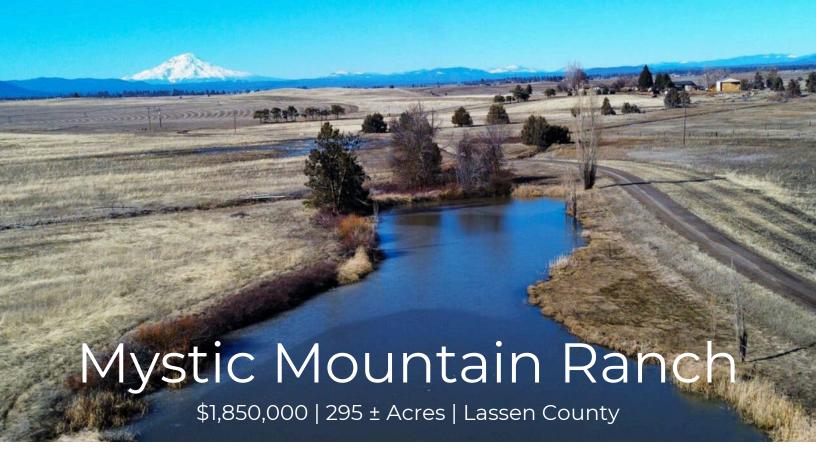

This 295-acre ranch sits on the south end of the beautiful Fall River Valley. Boasting 233 farmable acres, some irrigated from 2 ag wells, and some dry land farming.

The setting is gorgeous, with Beaver Creek running along a portion of the property, stunning views of Mt. Shasta, Mt Lassen and valley.