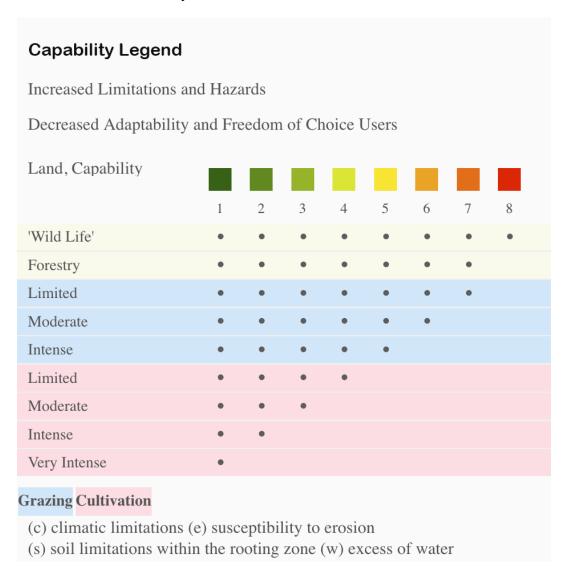

## Boundary 59.32 ac

| SOIL CODE | SOIL DESCRIPTION                                                | ACRES        | %     | CPI | NCCPI | CAP |
|-----------|-----------------------------------------------------------------|--------------|-------|-----|-------|-----|
| TbB       | Tehama loam, 3 to 8 percent slopes, bedrock substratum, MLRA 15 | 36.65        | 61.79 | 0   | 64    | 3e  |
| TbA       | Tehama loam, 0 to 3 percent slopes, MLRA 17                     | 22.42        | 37.8  | 0   | 56    | 3s  |
| SeD       | Sehorn silty clay, moderately deep, 8 to 30 percent slopes      | 0.25         | 0.42  | 0   | 18    | 4e  |
| TOTALS    |                                                                 | 59.32(<br>*) | 100%  | -   | 60.79 | 3.0 |