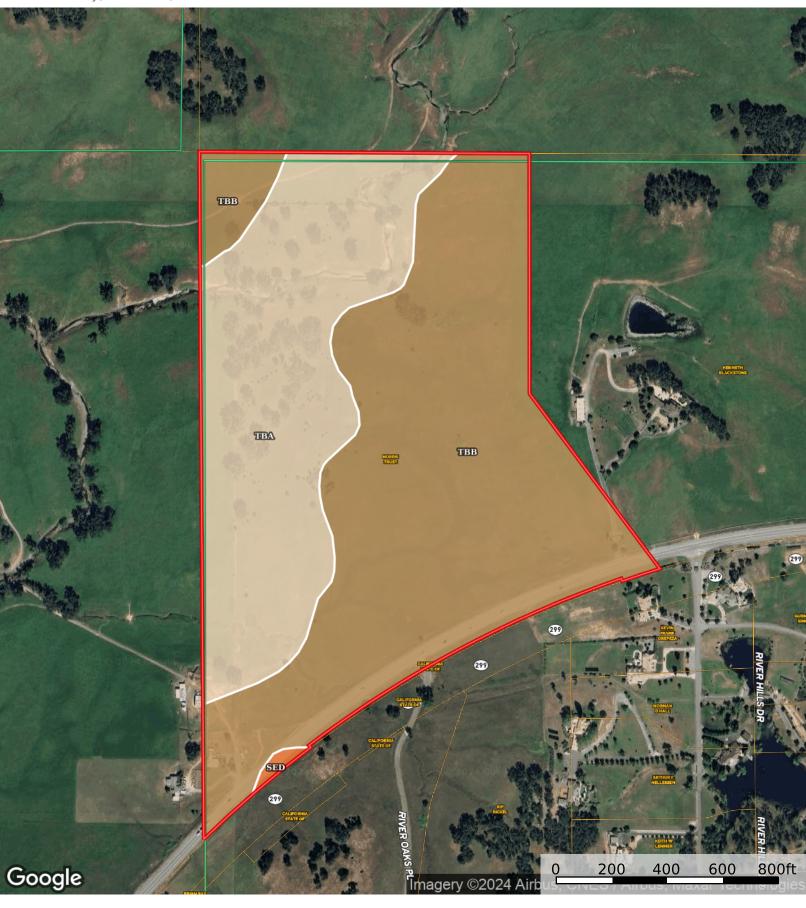

## Boundary 59.32 ac

| SOIL CODE | SOIL DESCRIPTION                                                | ACRES        | %     | CPI | NCCPI | CAP |
|-----------|-----------------------------------------------------------------|--------------|-------|-----|-------|-----|
| TbB       | Tehama loam, 3 to 8 percent slopes, bedrock substratum, MLRA 15 | 36.65        | 61.79 | 0   | 64    | 3e  |
| TbA       | Tehama loam, 0 to 3 percent slopes, MLRA 17                     | 22.42        | 37.8  | 0   | 56    | 3s  |
| SeD       | Sehorn silty clay, moderately deep, 8 to 30 percent slopes      | 0.25         | 0.42  | 0   | 18    | 4e  |
| TOTALS    |                                                                 | 59.32(<br>*) | 100%  | -   | 60.79 | 3.0 |

(\*) Total acres may differ in the second decimal compared to the sum of each acreage soil. This is due to a round error because we only show the acres of each soil with two decimal.