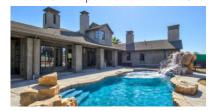

- Custom Built 3,638 SF home, built in 2004
- 4 bedrooms, 3.5 bath home
- 3 Stall barn plus tack room
- 2050 SF, air conditioning shop
- Built-in Pool with Water feature
- Amazing Sunset Views
- Close to the San Joaquin River
- Centrally located in California's Central Valley
- 1 hour to Livermore, 2 hours to the SF Bay Area