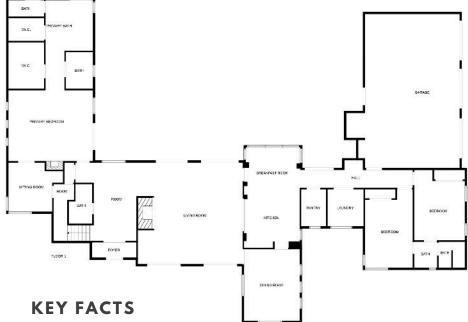

- Custom Built 3,638 SF home, built in 2004
- 4 bedrooms, 3.5 bath home
- 3 Stall barn plus tack room
- 2050 SF, air conditioning shop
- Built-in Pool with Water feature
- Amazing Sunset Views
- Close to the San Joaquin River
- Centrally located in California's Central Valley
- 1 hour to Livermore, 2 hours to the SF Bay Area