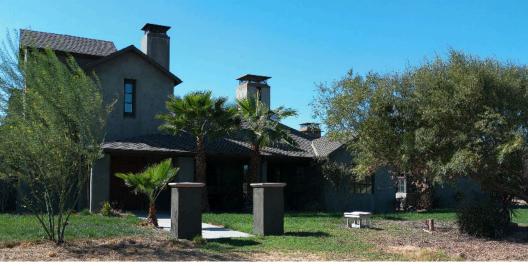

## TUSCAN RIVER EQUINE ESTATE

16719 Hickory Ave. Patterson, CA 95363

**\$1,390,000** 

4 bedrooms

3.5 bathrooms

6.24 ± ACRES

Welcome to Patterson, California! This 6.24-acre Tuscan-style farmhouse offers 4 bedrooms, 3.5 baths, a pool, and a 2,050 sq. ft. barn with stalls and a workshop. Enjoy stunning Mt. Diablo views and a serene countryside setting, just an hour from Livermore and 30 minutes from Modesto. A perfect blend of rustic charm and modern convenience awaits!

- Custom Built 3,638 SF home, built in 2004
- 4 bedrooms, 3.5 bath home
- 3 Stall barn plus tack room
- 2050 SF, air conditioning shop
- Built-in Pool with Water feature
- Amazing Sunset Views
- Close to the San Joaquin River
- Centrally located in California's Central Valley
- 1 hour to Livermore, 2 hours to the SF Bay Area