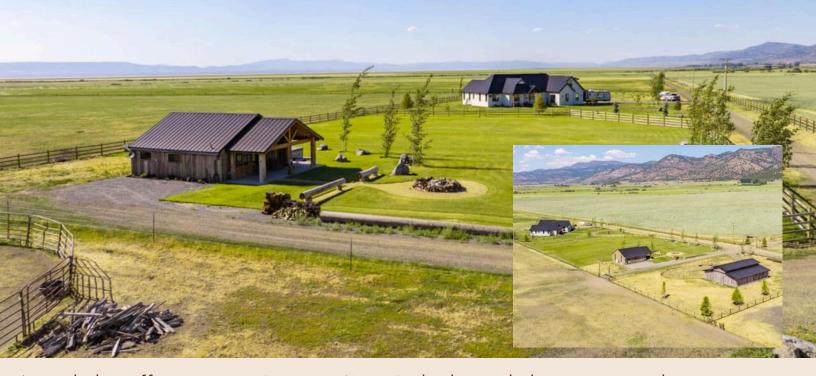

## EMARD CATTLE & HAY RANCH

\$4,200,000 | 614 ± ACRES | MODOC COUNTY

A ranch that offers a unique Riparian Water Right that includes grazing on the adjoining lakebed. Adding to the pleasure of finding this amazing property, is a stunning new 3122 sf, home with 360-degree views of the Warner Mountain Range and Goose Lake plus a delightful guest cabin sharing the same views. Then throw in 240 acres of irrigated hay fields, 273 acres dryland farming and 82 acres sub irrigated pasture. Along with an animal barn, new pole barn and large metal shop.