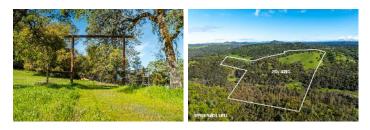

## **Hyatt Ranch**

Nevada County, California

\$1,500,000 | 300.00 Acres

12786 Perimeter Road Grass Valley, California

Hyatt Ranch: 290 acres of Northern California paradise, just minutes from town. Bordering a 1,000-acre ranch, it's a wildlife haven—hunt deer, pigs, birds, and turkeys. With oak savannah, meadows, and creek, it's perfect for cattle too. Spectacular views from Bald Mountain. Easy access off Ballantree Lane. Your dream ranch awaits!

## **PROPERTY HIGHLIGHTS**

- 300 acres of Oak Savannah and Open Rangeland
- Excellent habitat for Nature
- Hunt: Deer, Pigs, Turkey, Upland Gamebirds
- Dry Creek flows through property
- · Seasonal Creek runs in winter
- Bald Mountain provides Excellent Vistas Great Homesite
- General Plan is 30 Acres per parcel
- Ranch consists of two legal parcels
- Fish & Game and CDF approved, and permitted bridges
- Cattle Lease handshake agreement