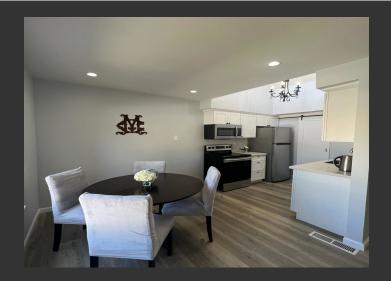

## **Bennett Valley Condo**

Sonoma County, California

\$410,000 | 0.01 Acres

3092 Yulupa Ave Santa Rosa, California

Beautiful updated 2 bedroom and 1.5 bathroom located next to Bennett Valley golf course! Great end unit condo that is tucked off the street. Upgrades include recessed lighting, painted interior, indoor laundry, and kitchen pantry. Bright lighting in the kitchen and bright recessed lighting was installed in the whole house. Washer and dryer hookups in the unit.

## **PROPERTY HIGHLIGHTS**

- 2 bedroom, 1.5 bathroom
- End unit, off the street
- Recessed lighting in all rooms, painted interior, indoor laundry, storage and kitchen pantry
- Washer/Dryer hookups
- HOA
  - Water
  - Garbage
  - Exterior maintenance
  - Community pool
  - Community club house
  - 1-car carport