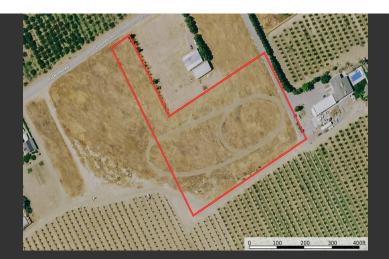

## **Eucalyptus Farm 3**

Stanislaus County, California

\$284,000 | 3.84 Acres

0 Eucalyptus Ave Patterson, California

3.84 Acres of prime Patterson Multi-Family property. Perfect for your home, ranchette, vineyard, or orchard... the possibilities are endless. Right off of Highway 33, just minutes to the small town of Patterson and centrally located for a quick commute to the bay. Wonderful country living.

## **PROPERTY HIGHLIGHTS**

- 3.84 Acres of flat Ag Land
- Possibilities: Home, Orchard, Vineyard, Ranchette
- Close to Road 33 for an easy commute
- Small Community of Patterson

JANET DELEO
Real Estate Agent
BRE# 02108215
Office: (707) 455-4444
Cell: (209) 304-2495
janetcaoutdoorprop@gmail.com