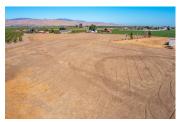

## **Eucalyptus Farm 3**

Stanislaus County, California

\$284,000 | 3.84 Acres

0 Eucalyptus Ave Patterson, California

3.84 Acres of prime Patterson Multi-Family property. Perfect for your home, ranchette, vineyard, or orchard... the possibilities are endless. Right off of Highway 33, just minutes to the small town of Patterson and centrally located for a quick commute to the bay. Wonderful country living.

## **PROPERTY HIGHLIGHTS**

- 3.84 Acres of flat Ag Land
- Possibilities: Home, Orchard, Vineyard, Ranchette
- Close to Road 33 for an easy commute
- Small Community of Patterson

JANET DELEO
Real Estate Agent
BRE# 02108215
Office: (707) 455-4444
Cell: (209) 304-2495
janetcaoutdoorprop@gmail.com