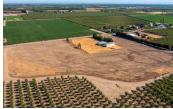

## **Eucalyptus Farm 3**

Stanislaus County, California

\$284,000 | 3.84 Acres

0 Eucalyptus Ave Patterson, California

3.84 Acres of prime Patterson Multi-Family property. Perfect for your home, ranchette, vineyard, or orchard... the possibilities are endless. Right off of Highway 33, just minutes to the small town of Patterson and centrally located for a quick commute to the bay. Wonderful country living.

## **PROPERTY HIGHLIGHTS**

- 3.84 Acres of flat Ag Land
- Possibilities: Home, Orchard, Vineyard, Ranchette
- Close to Road 33 for an easy commute
- Small Community of Patterson

JANET DELEO
Real Estate Agent
BRE# 02108215
Office: (707) 455-4444
Cell: (209) 304-2495
janetcaoutdoorprop@gmail.com