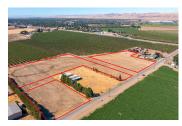

## **Eucalyptus Farm 1**

Stanislaus County, California

\$170,000 | 1.00 Acres

330 Eucalyptus Ave. Patterson, California

1.00 Acre of prime Patterson Multi-Family property. Perfect for your home, ranchette, vineyard, or orchard... the possibilities are endless. Right off of Highway 33, just minutes to the small town of Patterson and centrally located for a quick commute to the bay. Wonderful country living.

## **PROPERTY HIGHLIGHTS**

- 1.00 Acre of flat Ag Land
- Possibilities: Home, Orchard, Vineyard, Ranchette...
- Close to Road 33 for an easy commute
- Small Community of Patterson

JANET DELEO
Real Estate Agent
BRE# 02108215
Office: (707) 455-4444
Cell: (209) 304-2495
janetcaoutdoorprop@gmail.com