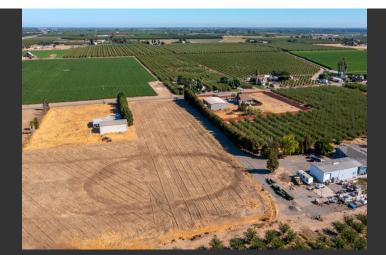

## **Eucalyptus Farm 1**

Stanislaus County, California

\$170,000 | 1.00 Acres

330 Eucalyptus Ave. Patterson, California

1.00 Acre of prime Patterson Multi-Family property. Perfect for your home, ranchette, vineyard, or orchard... the possibilities are endless. Right off of Highway 33, just minutes to the small town of Patterson and centrally located for a quick commute to the bay. Wonderful country living.

## **PROPERTY HIGHLIGHTS**

- 1.00 Acre of flat Ag Land
- Possibilities: Home, Orchard, Vineyard, Ranchette...
- Close to Road 33 for an easy commute
- Small Community of Patterson

JANET DELEO
Real Estate Agent
BRE# 02108215
Office: (707) 455-4444
Cell: (209) 304-2495
janetcaoutdoorprop@gmail.com