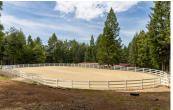

## **Rubicon Ranch**

El Dorado County, California

\$995,000 | 44.72 Acres

8091 Wild Horse Trail Georgetown, California

Equestrian estate next to BLM. Resort setting - white horse fencing, green irrigated pastures, pines, and oak trees. Comfortable home, 3-stall barn with workshop. 60' roundpen, sand riding arena, miles of forest trails. Ridgetop vista - see sunsets, Mt. Diablo and Mt. Tamalpias. 2 wells feed 10,000 gals of storage and fire hydrants.

## **PROPERTY HIGHLIGHTS**

- 44 Acre Private Equestrian Estate
- Borders BLM Land
- 3 bd/ 2 ba Home
- 3 Stall Horse Barn, with fenced runs
- Irrigated Horse Pastures
- Sand Riding Arena
- 60' Round Pen
- 2 Wells / 10,000 Gallons of Stored Water
- 3 Fire Hydrants at Home
- Multiple Out Buildings