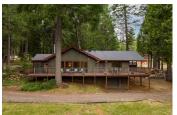

## **Rubicon Ranch**

El Dorado County, California

\$995,000 | 44.72 Acres

8091 Wild Horse Trail Georgetown, California

Equestrian estate next to BLM. Resort setting - white horse fencing, green irrigated pastures, pines, and oak trees. Comfortable home, 3-stall barn with workshop. 60' roundpen, sand riding arena, miles of forest trails. Ridgetop vista - see sunsets, Mt. Diablo and Mt. Tamalpias. 2 wells feed 10,000 gals of storage and fire hydrants.

## **PROPERTY HIGHLIGHTS**

- 44 Acre Private Equestrian Estate
- Borders BLM Land
- 3 bd/ 2 ba Home
- 3 Stall Horse Barn, with fenced runs
- Irrigated Horse Pastures
- Sand Riding Arena
- 60' Round Pen
- 2 Wells / 10,000 Gallons of Stored Water
- 3 Fire Hydrants at Home
- Multiple Out Buildings