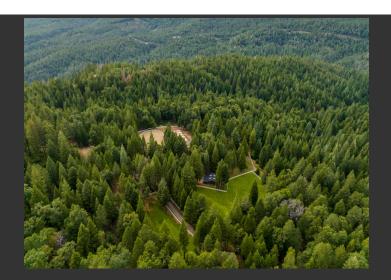

## **Rubicon Ranch**

El Dorado County, California

\$995,000 | 44.72 Acres

8091 Wild Horse Trail Georgetown, California

Equestrian estate next to BLM. Resort setting - white horse fencing, green irrigated pastures, pines, and oak trees. Comfortable home, 3-stall barn with workshop. 60' roundpen, sand riding arena, miles of forest trails. Ridgetop vista - see sunsets, Mt. Diablo and Mt. Tamalpias. 2 wells feed 10,000 gals of storage and fire hydrants.

## **PROPERTY HIGHLIGHTS**

- 44 Acre Private Equestrian Estate
- Borders BLM Land
- 3 bd/ 2 ba Home
- 3 Stall Horse Barn, with fenced runs
- Irrigated Horse Pastures
- Sand Riding Arena
- 60' Round Pen
- 2 Wells / 10,000 Gallons of Stored Water
- 3 Fire Hydrants at Home
- Multiple Out Buildings