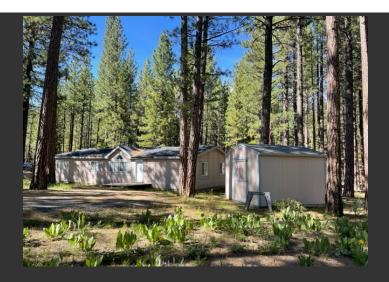

## **Calpine Gem!**

Sierra County, California

\$320,000 | 2.10 Acres

100 Cedar Lane Calpine, California

Beautiful and private fully fenced 2.1-acre location at the end of a quiet Calpine cul-de-sac. Immaculately kept manufactured home is move-in ready! Furnishings are all negotiable with the offer! Large storage barn in good shape. Lovely mature pines. Plenty of room for a couple of horses, a few small animals, a garden, etc.

## **PROPERTY HIGHLIGHTS**

- 2.1 private fenced acres at end of a cul-de-sac in a very desirable Calpine location
- Immaculate, well maintained and hardly used manufactured home. Move-in ready!
- All furnishings are negotiable.
- Nice deck and fire p
- USFS trails into the Lakes Basin area are very close!
- Horses allowed. It's off the back.
- Large mature pines, appropriately trimmed for fire safety. Plenty of room for a garden and/or other small animals as well.