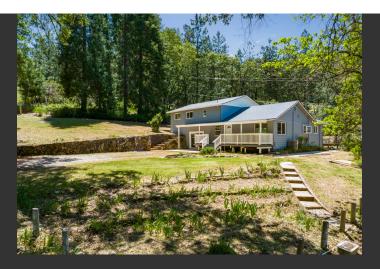

## Sage Road

Placer County, California

\$535,000 | 3.00 Acres

1290 Sage Rd Colfax, California

Sage Rd is a great 3-acre lot set up for horses with a nice farmhouse that has been freshly refurbished. There is a great garden area, barn and storage shed. On a quiet road minutes from Hwy 80 and good schools, this property could work for many different family types.