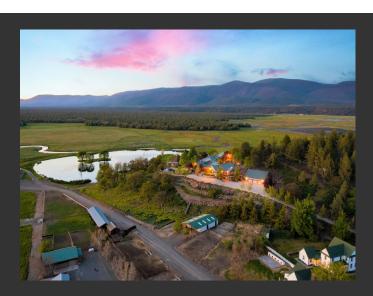

## **The Carroll Ranch**

Shasta County, California

\$14,500,000 | 3,068.00 Acres

27744 Lee Road McArthur, California

You dream of a ranch with extreme privacy, abundant water, fertile farm ground, irrigated pasture, and selfsustaining cattle operation; top it off with a stunning custom home and breathtaking views...Then realize the dream is true right here, all wrapped up in the amazing Carroll Ranch.

## **PROPERTY HIGHLIGHTS**

- THE RANCH HEADQUARTERS are in Shasta County consisting of 1,441 contiguous acres.
- THE BENCH is located about 5 miles from the headquarters.
- THE OLD HULBERT PLACE is about a 45-minute drive.
- CATTLE OPERATION: The ranch currently runs 500 pairs year-round
- THE MAIN HOME designed in consultation with Neil Wright
- TWO STORY FARMHOUSE is over 100 years old
- MANAGERS HOME is 2000 sf. offering 3 bedrooms and 2 baths