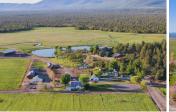

## **The Carroll Ranch**

Shasta County, California

\$14,500,000 | 3,068.00 Acres

27744 Lee Road McArthur, California

You dream of a ranch with extreme privacy, abundant water, fertile farm ground, irrigated pasture, and selfsustaining cattle operation; top it off with a stunning custom home and breathtaking views...Then realize the dream is true right here, all wrapped up in the amazing Carroll Ranch.

## **PROPERTY HIGHLIGHTS**

- THE RANCH HEADQUARTERS are in Shasta County consisting of 1,441 contiguous acres.
- THE BENCH is located about 5 miles from the headquarters.
- THE OLD HULBERT PLACE is about a 45-minute drive.
- CATTLE OPERATION: The ranch currently runs 500 pairs year-round
- THE MAIN HOME designed in consultation with Neil Wright
- TWO STORY FARMHOUSE is over 100 years old
- MANAGERS HOME is 2000 sf. offering 3 bedrooms and 2 baths