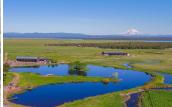

## **The Carroll Ranch**

Shasta County, California

\$14,500,000 | 3,068.00 Acres

27744 Lee Road McArthur, California

You dream of a ranch with extreme privacy, abundant water, fertile farm ground, irrigated pasture, and selfsustaining cattle operation; top it off with a stunning custom home and breathtaking views...Then realize the dream is true right here, all wrapped up in the amazing Carroll Ranch.

## **PROPERTY HIGHLIGHTS**

- THE RANCH HEADQUARTERS are in Shasta County consisting of 1,441 contiguous acres.
- THE BENCH is located about 5 miles from the headquarters.
- THE OLD HULBERT PLACE is about a 45-minute drive.
- CATTLE OPERATION: The ranch currently runs 500 pairs year-round
- THE MAIN HOME designed in consultation with Neil Wright
- TWO STORY FARMHOUSE is over 100 years old
- MANAGERS HOME is 2000 sf. offering 3 bedrooms and 2 baths