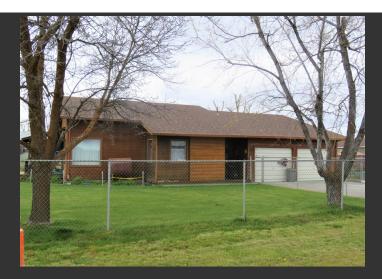

## Anna's Place

Lassen County, California

\$205,000 | 0.50 Acres

100 Bieber Street Bieber, California

Here's your opportunity to enjoy living in a small community. This 1504 sf. 3/2 well cared for home is a delight, 16" vaulted ceiling. Wonderful warm feeling with cedar walls and ceiling. Attached two car garage is insulated and sheet rocked. Great location across from High School.

## **PROPERTY HIGHLIGHTS**

- 2 monitor heaters
- City water and sewer
- Leaf proof gutters
- Newer roof 4 years old
- Includes adjoining vacant lot, fully fenced. 120x108
- Community pool, library, and ballpark are just around the block