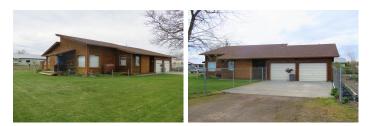

## Anna's Place

Lassen County, California

\$205,000 | 0.50 Acres

100 Bieber Street Bieber, California

Here's your opportunity to enjoy living in a small community. This 1504 sf. 3/2 well cared for home is a delight, 16" vaulted ceiling. Wonderful warm feeling with cedar walls and ceiling. Attached two car garage is insulated and sheet rocked. Great location across from High School.

## **PROPERTY HIGHLIGHTS**

- 2 monitor heaters
- City water and sewer
- Leaf proof gutters
- Newer roof 4 years old
- Includes adjoining vacant lot, fully fenced. 120x108
- Community pool, library, and ballpark are just around the block