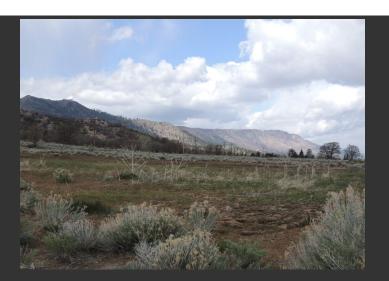

## Milford Grade 132 Acres

Lassen County, California

\$270,000 | 132.70 Acres

000 Milford Grade Rd Milford, California

132 acres of untapped possibilities. Directly off Milford Grade Road. Mature Oaks and Pines, rolling hills, and a hidden meadow with a year-round spring in the center of the property. Overlooking Honey Lake, private and serene. Power and phone in. Backs up to US Forest Service. This parcel has incredible views of the sunrise.

## **PROPERTY HIGHLIGHTS**

- 132.7 acres
- · Directly off Milford Grade Road
- Gentle Slopes
- Mature oaks and pines
- Rolling Hills
- Power and phone
- Backs up to US Forest Service
- · Year-round spring that feeds meadow
- Spectacular views of Honey Lake
- Private meadow in the middle of the property