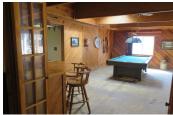

## **PROPERTY HIGHLIGHTS**

- Living room has cedar wood wall, fireplace, and builtin cabinet.
- Family room with corner wet bar, concrete floor, pool table
- Kitchen has garden window, a built-in hutch, and partially covered deck.
- Sunroom off family room with concrete floor, solid windows, and open side deck.
- Master bedroom with shower in bath and two walk-in closets.