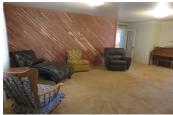

## **PROPERTY HIGHLIGHTS**

- Living room has cedar wood wall, fireplace, and builtin cabinet.
- Family room with corner wet bar, concrete floor, pool table
- Kitchen has garden window, a built-in hutch, and partially covered deck.
- Sunroom off family room with concrete floor, solid windows, and open side deck.
- Master bedroom with shower in bath and two walk-in closets.