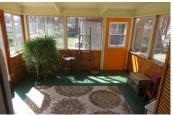

## **PROPERTY HIGHLIGHTS**

- Living room has cedar wood wall, fireplace, and builtin cabinet.
- Family room with corner wet bar, concrete floor, pool table
- Kitchen has garden window, a built-in hutch, and partially covered deck.
- Sunroom off family room with concrete floor, solid windows, and open side deck.
- Master bedroom with shower in bath and two walk-in closets.