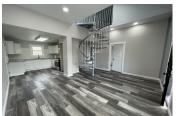

## **PROPERTY HIGHLIGHTS**

- 2 bedroom, 1 bath
  - Sleeping loft with closet and office/playroom upstairs
- Industrial-looking spiral staircase
- Granite countertops and custom tile work in kitchen
- New mini-splits in both bedrooms, living area and upstairs in the sleeping loft
- Custom tile work in bathroom
- New flooring, paint, HVAC and natural gas plumbing
- One-car attached garage
- Separate laundry/storage room off garage