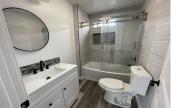

## **PROPERTY HIGHLIGHTS**

- 2 bedroom, 1 bath
  - Sleeping loft with closet and office/playroom upstairs
- Industrial-looking spiral staircase
- Granite countertops and custom tile work in kitchen
- New mini-splits in both bedrooms, living area and upstairs in the sleeping loft
- Custom tile work in bathroom
- New flooring, paint, HVAC and natural gas plumbing
- One-car attached garage
- Separate laundry/storage room off garage