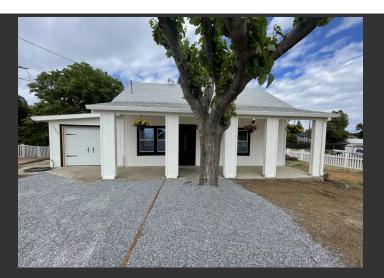

## **Country Cottage**

Tehama County, California

\$269,900 | 0.10 Acres

1500 Walbridge St Red Bluff, California

Here is a quaint 3 bed, 1 bath house with a beautiful front porch, an attached garage and indoor laundry in a separate storage room off of the garage. This house has been newly renovated from the floor up with 4 new mini-splits, new flooring, custom tile work in both the kitchen and bathroom, and granite countertops.