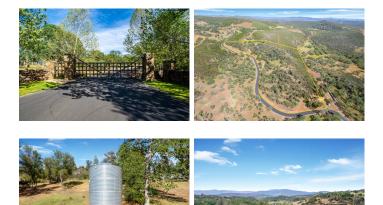

## **Rimrock Ranch Vineyard Estates**

Lake County, California

\$199,000 | 16.87 Acres

18050 Ranch Road Middletown, California

Welcome to Rimrock Ranch Vineyard Estates where you have a beautiful vacant almost 17-acre piece of paradise to build your dream estate with a possible vineyard, orchard, and small farm. Nearby, you will find the PGA-rated 18-hole Hidden Valley Lake Golf Course and just minutes to local wineries while being less than an hour to Napa Valley with its' World Class Vineyards and Restaurants.

## **PROPERTY HIGHLIGHTS**

- 16.87-acres
- Has private 22-GPM Well
- Build your dream estate with a possible vineyard, orchard, and small farm
- Electric Available
- Gently sloped, Level, & Lot Varies
- A short 2 hours to San Francisco
- Security Gated community
- Views of Mountains, Trees, Meadows, & Hills
- APN # 013-062-040-000