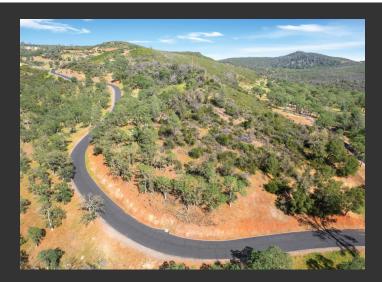

## **Rimrock Ranch Vineyard Estates**

Lake County, California

\$199,000 | 16.87 Acres

18050 Ranch Road Middletown, California

Welcome to Rimrock Ranch Vineyard Estates where you have a beautiful vacant almost 17-acre piece of paradise to build your dream estate with a possible vineyard, orchard, and small farm. Nearby, you will find the PGA-rated 18-hole Hidden Valley Lake Golf Course and just minutes to local wineries while being less than an hour to Napa Valley with its' World Class Vineyards and Restaurants.

## **PROPERTY HIGHLIGHTS**

- 16.87-acres
- Has private 22-GPM Well
- Build your dream estate with a possible vineyard, orchard, and small farm
- Electric Available
- Gently sloped, Level, & Lot Varies
- A short 2 hours to San Francisco
- Security Gated community
- Views of Mountains, Trees, Meadows, & Hills
- APN # 013-062-040-000