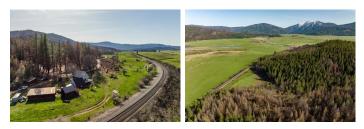

## Wolf Creek Ranch

Plumas County, California

\$1,600,000 | 590.96 Acres

450,1000 Forgay Road Greenville, California

The Wolf Creek Ranch is a historic working cattle ranch located in the Indian Valley in Plumas County, California. Comprising almost 591 acres, the ranch consists of about 337acres of irrigated meadow and about 254-acres of forestland.

## **PROPERTY HIGHLIGHTS**

- Historic 590.96 acre cattle ranch
- 337-acres in an irrigated meadow and 254 acres of forestland
- Runs approximately 160 cow/calf pairs seasonally
- Six different pastures for rotational grazing with troughs spread throughout property
- Water derives from Wolf Creek
- Adjudicated water rights from Wolf Creek used to flood irrigate the meadows
- Irrigation water is available from March to late July depending on the type of year