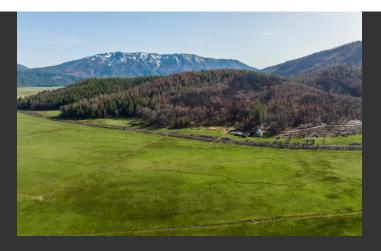

## Wolf Creek Ranch

Plumas County, California

\$1,600,000 | 590.96 Acres

450,1000 Forgay Road Greenville, California

The Wolf Creek Ranch is a historic working cattle ranch located in the Indian Valley in Plumas County, California. Comprising almost 591 acres, the ranch consists of about 337acres of irrigated meadow and about 254-acres of forestland.

## **PROPERTY HIGHLIGHTS**

- Historic 590.96 acre cattle ranch
- 337-acres in an irrigated meadow and 254 acres of forestland
- Runs approximately 160 cow/calf pairs seasonally
- Six different pastures for rotational grazing with troughs spread throughout property
- Water derives from Wolf Creek
- Adjudicated water rights from Wolf Creek used to flood irrigate the meadows
- Irrigation water is available from March to late July depending on the type of year