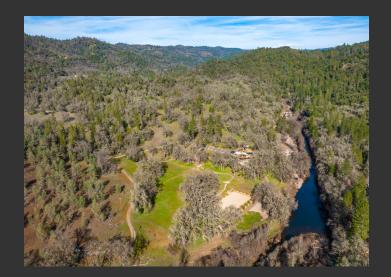

## **North Fork Ranch**

El Dorado County, California

\$1,450,000 | 22.00 Acres

6161 Metate Trail Placerville, California

Fabulous estate property w/ 1/4 mi Cosumnes River. Abuts 580 Ac of BLM and Conservation lands - hunt, fish, ride, hike, kayak, swim, or gold-pan. Spectacular 4,000 SF Lindal Cedar custom luxury home. Equestrian facilities include pastures, sand riding arena, hay storage, tack room, wash rack, and loafing sheds. PG&E utilities, owned-solar, Tesla battery, and 22 Kw generator.

## PROPERTY HIGHLIGHTS

- 22 Acre Estate w/ 1/4 Mi of Cosumnes River Frontage
- Adjacent to 580 Acres of Conservation and BLM Land
- 3,937 SF Custom Lindal Cedar Home
- 3 Ensuite Bedrooms
- Landscaped Gardens, Pastures, Wooden Deck, and Sand Beach
- Equestrian Facilities pasture, sheds, arena, and washrack
- Kayak, Swim, Fish, or Pan for Gold on the River
- Hunt, Hike, or Ride on the surrounding protected lands
- PGE, Solar, Tesla Battery, and 22 KW Generator