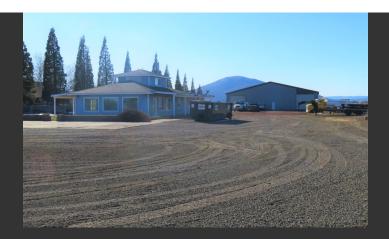

## **Norris Commercial Property**

Shasta County, California

\$875,000 | 3.60 Acres

43720 State Highway 299 Fall River Mills, California

Great location along HWY 299. The main building would make a great store with highway frontage. 6400 sf shop with concrete floor. Lots of potentials.

## **PROPERTY HIGHLIGHTS**

- Great highway frontage just East of Fall River Mills.
- Good exposure with storefront windows facing the highway.
- Fully fenced and gated.
- The store has a large open space
- Upstairs office and kitchenette.
- 6400 sf metal shop.
- Concrete bins along the south fence line.