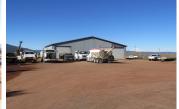

## **Norris Commercial Property**

Shasta County, California

\$875,000 | 3.60 Acres

43720 State Highway 299 Fall River Mills, California

Great location along HWY 299. The main building would make a great store with highway frontage. 6400 sf shop with concrete floor. Lots of potentials.

## **PROPERTY HIGHLIGHTS**

- Great highway frontage just East of Fall River Mills.
- Good exposure with storefront windows facing the highway.
- Fully fenced and gated.
- The store has a large open space
- Upstairs office and kitchenette.
- 6400 sf metal shop.
- Concrete bins along the south fence line.