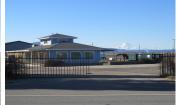

## **Norris Commercial Property**

Shasta County, California

\$875,000 | 3.60 Acres

43720 State Highway 299 Fall River Mills, California

Great location along HWY 299. The main building would make a great store with highway frontage. 6400 sf shop with concrete floor. Lots of potentials.

## **PROPERTY HIGHLIGHTS**

- Great highway frontage just East of Fall River Mills.
- Good exposure with storefront windows facing the highway.
- Fully fenced and gated.
- The store has a large open space
- Upstairs office and kitchenette.
- 6400 sf metal shop.
- Concrete bins along the south fence line.