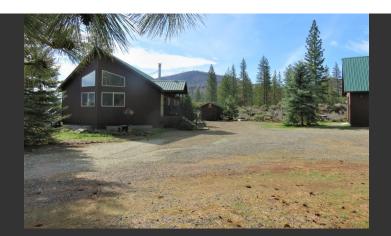

## The Underwood Chalet

Shasta County, California

\$359,950 | 13.00 Acres

40427 Volcano Lane Hat Creek, California

Wonderful 1885 SF, 3 bedroom, 2 bath chalet home in Hat Creek area. Galley kitchen opens to the great room. Large hobby room, laundry has access to full basement.

## **PROPERTY HIGHLIGHTS**

- Electric metal security gate.
- Newer forced air heating and air system, only one year old.
- On-demand hot water system.
- Woodstove on river rock hearth in the great room.
- The automatic 2200-watt generator turns on within 30 seconds in the event of a power outage.
- 80-year-old pine panels in great room, bedroom, and hall.
- Ceiling fans in the main room, hobby room, and bedrooms.
- View of Burney Mountain and Hat Creek Rim.