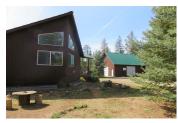

## The Underwood Chalet

Shasta County, California

\$359,950 | 13.00 Acres

40427 Volcano Lane Hat Creek, California

Wonderful 1885 SF, 3 bedroom, 2 bath chalet home in Hat Creek area. Galley kitchen opens to the great room. Large hobby room, laundry has access to full basement.

## **PROPERTY HIGHLIGHTS**

- Electric metal security gate.
- Newer forced air heating and air system, only one year old.
- On-demand hot water system.
- Woodstove on river rock hearth in the great room.
- The automatic 2200-watt generator turns on within 30 seconds in the event of a power outage.
- 80-year-old pine panels in great room, bedroom, and hall.
- Ceiling fans in the main room, hobby room, and bedrooms.
- View of Burney Mountain and Hat Creek Rim.