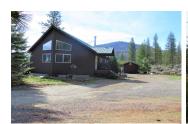

## The Underwood Chalet

Shasta County, California

\$359,950 | 13.00 Acres

40427 Volcano Lane Hat Creek, California

Wonderful 1885 SF, 3 bedroom, 2 bath chalet home in Hat Creek area. Galley kitchen opens to the great room. Large hobby room, laundry has access to full basement.

## **PROPERTY HIGHLIGHTS**

- Electric metal security gate.
- Newer forced air heating and air system, only one year old.
- On-demand hot water system.
- Woodstove on river rock hearth in the great room.
- The automatic 2200-watt generator turns on within 30 seconds in the event of a power outage.
- 80-year-old pine panels in great room, bedroom, and hall.
- Ceiling fans in the main room, hobby room, and bedrooms.
- View of Burney Mountain and Hat Creek Rim.