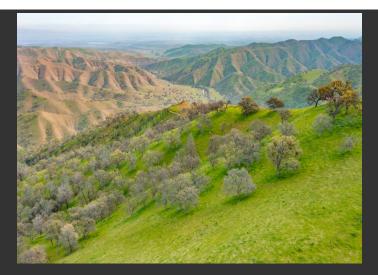

## **Hunters Ridge**

Stanislaus County, California

\$599,000 | 632.08 Acres

0 Orestimba Road Newman, California

Hunters Ridge is an exceptional 632-acre property near Newman, CA in Stanislaus County. This exceptional piece of property offers stunning views from Wilcox Ridge of Orestimba Creek lined with Sycamore Trees, the Sacramento Valley, endless rolling hills with mature oaks, and large privately-owned cattle ranches.

## **PROPERTY HIGHLIGHTS**

- Exceptional 632-acre property near Newman, CA
- Stunning views from Wilcox Ridge of Orestimba Creek
- Absolute seclusion
- Two year-round natural springs
- Hunter's paradise
- Deer, pigs, quail, dove and other wildlife are often seen
- Multiple recreational opportunities
- 1.5 hours to San Francisco, San Jose, Sacramento and Fresno