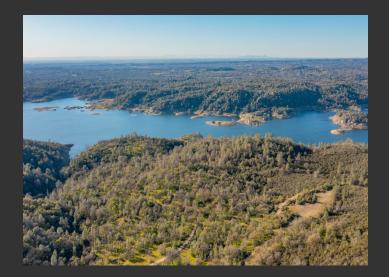

## **Folsom Lake Ranch**

El Dorado County, California

\$1,699,000 | 710.74 Acres

0 Rattlesnake Rd Pilot Hill, California

Folsom Lake Ranch, near Pilot Hill, CA, offers 1.75 miles of lake frontage on Folsom Lake and welcomes you to 710 acres of beautiful rolling hills with lake views and gorgeous views of the Sacramento Valley. Rarely do we see lake frontage property like this become available that allows you to get away from it all while still being just a short drive to the modern convinces.

## PROPERTY HIGHLIGHTS

- Walking Distance to Folsom Lake Recreation Area
- Rare Lake Frontage Property
- 1.75 miles of Lake Frontage on Folsom Lake
- 710 acres of Beautiful Rolling Hills
- Near Pilot Hill, CA
- Several Ponds and a Creek Further Enhances Beauty
- Multiple Building Sites
- 2 hours to South Lake Tahoe and 2.5 to The Bay Area