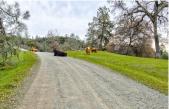

## **Klaft Acres**

Amador County, California

\$425,000.00 | 64.66 Acres

12442 Trembath Mountain Rd Fiddletown, California

Amazing Creekfront Property near historic Fiddletown and only minutes to the world-renowned Shenandoah Valley Wine Country, 64.66 +/- acres ready to build your dream home hobby farm, etc. Building pad ready to build with amazing Views. Bring your horses or ATVs and ride your own private Riding trails. Power, Well, and a standard septic permit for a 4 bedroom home.

## **PROPERTY HIGHLIGHTS**

- In The Heart Of The Gold Country
- Minutes to Shenandoah Wine Country, Historic Fiddle Town.
- Short Drive to Skiing, Fishing, Boating.
- 66.46 Acres
- Perimeter Fenced
- Seasonal Creek
- Power to Property
- Well In Place
- 4 Bedroom Septic Permit
- Building Pad Ready Or Create You Own With Multiple Option
- Easy Commute to Sacramento