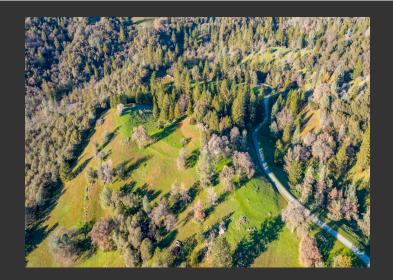

## **Klaft Acres**

Amador County, California

\$425,000.00 | 64.66 Acres

12442 Trembath Mountain Rd Fiddletown, California

Amazing Creekfront Property near historic Fiddletown and only minutes to the world-renowned Shenandoah Valley Wine Country, 64.66 +/- acres ready to build your dream home hobby farm, etc. Building pad ready to build with amazing Views. Bring your horses or ATVs and ride your own private Riding trails. Power, Well, and a standard septic permit for a 4 bedroom home.

## **PROPERTY HIGHLIGHTS**

- In The Heart Of The Gold Country
- Minutes to Shenandoah Wine Country, Historic Fiddle Town.
- Short Drive to Skiing, Fishing, Boating.
- 66.46 Acres
- Perimeter Fenced
- Seasonal Creek
- Power to Property
- Well In Place
- 4 Bedroom Septic Permit
- Building Pad Ready Or Create You Own With Multiple Option
- Easy Commute to Sacramento