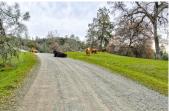

## **Klaft Acres**

Amador County, California

\$425,000 | 64.66 Acres

12442 Trembath Mountain Rd Fiddletown, California

Amazing Creekfront Property near historic Fiddletown and only minutes to the world-renowned Shenandoah Valley Wine Country, 64.66 +/- acres ready to build your dream home hobby farm, etc. Building pad ready to build with amazing Views. Bring your horses or ATVs and ride your own private Riding trails. Power, Well, and a standard septic permit for a 4 bedroom home.

## **PROPERTY HIGHLIGHTS**

- In The Heart Of The Gold Country
- Minutes to Shenandoah Wine Country, Historic Fiddle Town.
- Short Drive to Skiing, Fishing, Boating.
- 66.46 Acres
- Perimeter Fenced
- Seasonal Creek
- Power to Property
- Well In Place
- 4 Bedroom Septic Permit
- Building Pad Ready Or Create You Own With Multiple Option
- Easy Commute to Sacramento