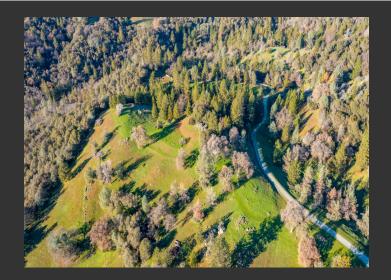

## **Klaft Acres**

Amador County, California

\$425,000 | 64.66 Acres

12442 Trembath Mountain Rd Fiddletown, California

Amazing Creekfront Property near historic Fiddletown and only minutes to the world-renowned Shenandoah Valley Wine Country, 64.66 +/- acres ready to build your dream home hobby farm, etc. Building pad ready to build with amazing Views. Bring your horses or ATVs and ride your own private Riding trails. Power, Well, and a standard septic permit for a 4 bedroom home.

## **PROPERTY HIGHLIGHTS**

- In The Heart Of The Gold Country
- Minutes to Shenandoah Wine Country, Historic Fiddle Town.
- Short Drive to Skiing, Fishing, Boating.
- 66.46 Acres
- Perimeter Fenced
- Seasonal Creek
- Power to Property
- Well In Place
- 4 Bedroom Septic Permit
- Building Pad Ready Or Create You Own With Multiple Option
- Easy Commute to Sacramento