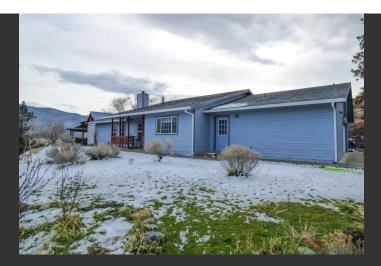

## **King Lookout Home**

Siskiyou County, California

\$389,000 | 6.34 Acres

7837 S. State Highway 3 Callahan, California

Nice Scott Valley Home overlooking the valley between Etna and Callahan! With 3 bedrooms, 2 baths, and 1,848 sq. ft. this home is located on 6.34 +/- sloping acres and also features an attached garage, storage sheds, garden area, and much more!

## **PROPERTY HIGHLIGHTS**

- 3 Bedroom 2 Bath 1848 Sq. Ft. Home
- Approx. 6.34+/- Acres
- Well Water and Private Septic System
- Pacific Power & Cell Service
- Pretty Views of Valley, River, and Mountains
- Quick Access off Rural Highway 3
- Space for Animals (Fencing Needed)
- Fenced Garden Area
- Attached Garage Plus Storage Sheds
- Home Heated with Wood Stove & Monitor
- Located Between Etna & Callahan, CA
- Far Northern California