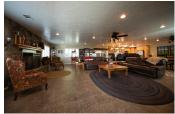

## **Crossman Ranch**

San Diego County, California

\$1,295,000 | 10.02 Acres

18350 Lyons Peak Ln. Jamul, California

NOW is your opportunity! This beautiful ranch is perfect to suit your family and equestrian needs. This single-family home has 10.02 acres and a 2,064 square foot living area. The living area includes 3 bedrooms, 2 baths, a family room, and an office. Attached is an enclosed patio, covered patio, along with a 2 car garage.

## **PROPERTY HIGHLIGHTS**

- Perfect opportunity for a horse-owning enthusiast or stable owner looking for comfortable seclusion
- Warm & inviting family compound complete with several well-kept horse barns
- 10.02-acre lot with 2,064 sq. feet of living space
- Full-size arena, 20m x 60m dressage arena
- Wash racks, trailer parking & separate restroom for outside facilities