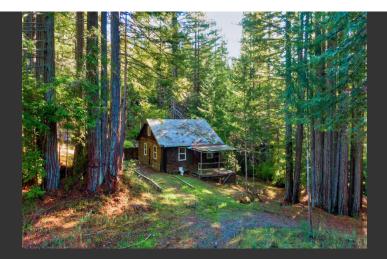

## Cabin in the Redwoods

Humboldt County, California

\$639,000 | 80.00 Acres

265 Bridge Creek Rd Myers Flat, California

Great fixer opportunity in the redwoods with easy year-round access. Current Timber Management Plan is transferable to the new owner and brings good redwood value to the property. This is an on-going timber harvest permit based on sustained yield and periodic selective type harvesting.

## **PROPERTY HIGHLIGHTS**

- 80 acres mostly redwood with current NTMP
- Fixer cabin 2 bedroom / 1 bath
- Good water, septic & power to cabin
- Good skid roads and trails
- End of private road behind locked gate