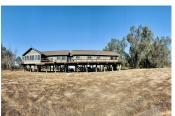

## **PROPERTY HIGHLIGHTS**

- Turn key Duck Club, comes fully furnished.
- 388 ± acres of prime wetlands.
- 300 acres of ponds and 70 acres of high ground.
- Newly remodeled clubhouse with 7 beds, 4 baths.
- 2012 New Roof.
- 2013 New Raised Foundation.
- 2017 Full interior and exterior renovation of the clubhouse.
- Huge decks facing east and west, a four-season sunroom, over 3,800sq ft of lighted parking under the structures.