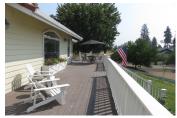

## **PROPERTY HIGHLIGHTS**

- Great open floor plan.
- Kitchen: Granite counters, stainless 3 bay sink.
- Vaulted ceilings, picture windows capturing view of M. Lassen and valley.
- · Wonderful master suite with views.
- Lots of closet space.
- Immaculate grounds.
- Sought after location.