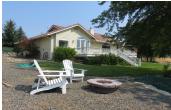

## **PROPERTY HIGHLIGHTS**

- Great open floor plan.
- Kitchen: Granite counters, stainless 3 bay sink.
- Vaulted ceilings, picture windows capturing view of M. Lassen and valley.
- · Wonderful master suite with views.
- Lots of closet space.
- Immaculate grounds.
- Sought after location.