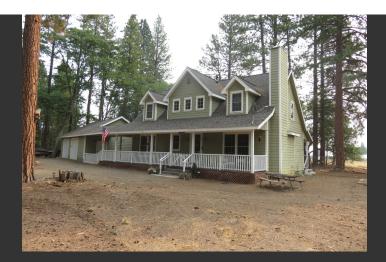

## **Kirwan Lodge House**

Shasta County, California

\$400,000 | 5.00 Acres

27870 Soldier Mountain Rd. Fall River Mills, California

Wonderful home on 5 level acres. Covered front and back porches, wrap around 3 sides. Open floor plan with living room opening to dining and kitchen. Master suite is downstairs, two bedrooms upstairs with family room between. Laundry and full bath. Large detached 2 car garage with storage space.

## **PROPERTY HIGHLIGHTS**

- 2268 sf home with 3 bedrooms and 2.5 baths
- 9' ceilings and 8' doors on main floor
- Family room upstairs
- Custom kitchen with island and gas range
- Gas fire place in living room