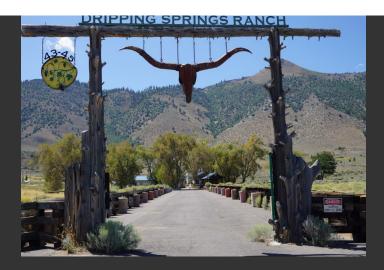

## **Dripping Springs Homesite**

Lassen County, California

\$685,000 | 325.00 Acres

443-310 Olive Lane Herlong, California

This delightful ranch within an hour from Reno overlooks the Honey Lake Valley for beautiful sunrises. With a unique updated older home it also boasts an eight car garage/shop. Native and rye grasses provide pasture and is fully fenced.