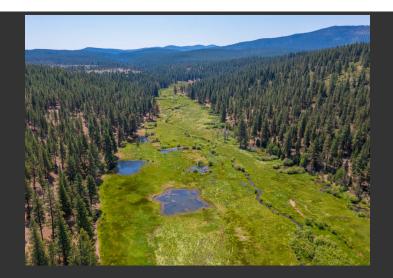

## **Lassen Creek Ranch**

Modoc County, California

\$850,000 | 322.00 Acres

6340 County Road 133C Davis Creek, California

Paradise! This spectacular 322+ acre ranch has extreme privacy. With over one mile of Lassen Creek flowing through the 45-acre sub irrigated meadow, and beyond into a small ravine. The Creek is year-round and is a fishery of the rare native red band trout. Immaculate 3 bedroom, 2 bath home, 2 car garage and shop.