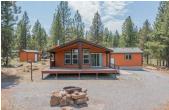

## **Lassen Creek Ranch**

Modoc County, California

\$850,000 | 322.00 Acres

6340 County Road 133C Davis Creek, California

Paradise! This spectacular 322+ acre ranch has extreme privacy. With over one mile of Lassen Creek flowing through the 45-acre sub irrigated meadow, and beyond into a small ravine. The Creek is year-round and is a fishery of the rare native red band trout. Immaculate 3 bedroom, 2 bath home, 2 car garage and shop.