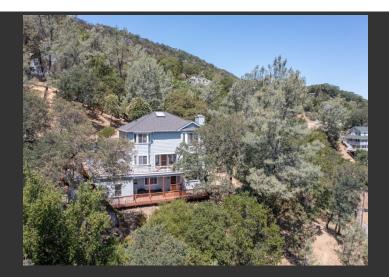

## **Skyhawk Vista**

Napa County, California

\$759,000 | 0.24 Acres

310 Country Club Lane Napa, California

Welcome to Skyhawk Vista, a privately situated home in Napa Valley's country subdivision of Circle Oaks. Approx. 3500 + SF, 5 BR/2.5 BA, family & living rooms, 2 woodburning fireplaces, spacious country kitchen, bonus room & more! Skyhawk Vista offers amazing views of the Eastern foothills & also abundant wildlife & tranquility.

## **PROPERTY HIGHLIGHTS**

- 3,500 SF 5 bedroom / 2.5 bathroom home
- Family Room & Living rooms
- · Spacious country kitchen
- Two wood-burning fireplaces
- · Beautiful views of the Eastern foothills
- Minutes to downtown Napa Valley
- Close to Lake Berryessa for various recreational activities