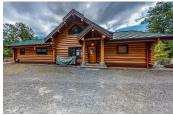

## **South Fork Mountain Ranch**

Trinity County, California

\$1,400,000 | 180.00 Acres

1132 Hastings Tie Rd Mad River, California

South Fork Mountain Ranch is located at the Base of South Fork Mountain at about 3,000 elevation. The Majestic Log Home sits at the base of the 180 acres behind a locked gate. The property is mostly fenced and has amazing oak filled meadows supporting a plethora of wildlife.

## **PROPERTY HIGHLIGHTS**

- 180 Acres on South Fork Mountain
- 3,200 sq. ft. Montana Style Log Home
- · Plethora of Wildlife
- Oak Studded Meadows
- Amazing Vistas

DOREN MORGAN
Broker Associate / MBA, ALC
BRE# 01391989
Office: (707) 822-5510
Cell: (707) 613-0582
doren.morgan2013@gmail.com