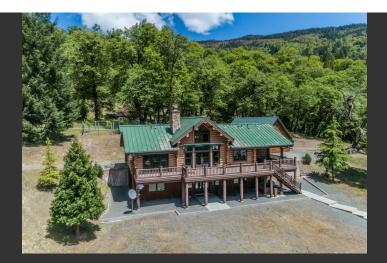

## **South Fork Mountain Ranch**

Trinity County, California

\$1,400,000 | 180.00 Acres

1132 Hastings Tie Rd Mad River, California

South Fork Mountain Ranch is located at the Base of South Fork Mountain at about 3,000 elevation. The Majestic Log Home sits at the base of the 180 acres behind a locked gate. The property is mostly fenced and has amazing oak filled meadows supporting a plethora of wildlife.

## **PROPERTY HIGHLIGHTS**

- 180 Acres on South Fork Mountain
- 3,200 sq. ft. Montana Style Log Home
- · Plethora of Wildlife
- Oak Studded Meadows
- Amazing Vistas

DOREN MORGAN
Broker Associate / MBA, ALC
BRE# 01391989
Office: (707) 822-5510
Cell: (707) 613-0582
doren.morgan2013@gmail.com