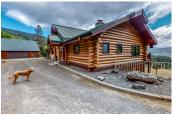

## **South Fork Mountain Ranch**

Trinity County, California

\$1,400,000 | 180.00 Acres

1132 Hastings Tie Rd Mad River, California

South Fork Mountain Ranch is located at the Base of South Fork Mountain at about 3,000 elevation. The Majestic Log Home sits at the base of the 180 acres behind a locked gate. The property is mostly fenced and has amazing oak filled meadows supporting a plethora of wildlife.

## **PROPERTY HIGHLIGHTS**

- 180 Acres on South Fork Mountain
- 3,200 sq. ft. Montana Style Log Home
- · Plethora of Wildlife
- Oak Studded Meadows
- Amazing Vistas

DOREN MORGAN
Broker Associate / MBA, ALC
BRE# 01391989
Office: (707) 822-5510
Cell: (707) 613-0582
doren.morgan2013@gmail.com