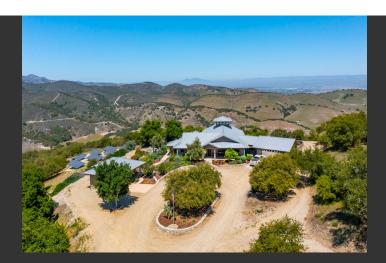

## **Double J Ranch**

Monterey County, California

\$4,890,000 | 2,397.00 Acres

54400 Jolon Road King City, California

Set in the heart of Central California sits the 2,397-acre Double J Ranch. Privacy, many recreational pursuits, magnificent panoramic views, a beautiful home, and easy access to HWY 101 create the most ideal ranch for the next fortunate family. The ranch is in the Williamson Act for lower property taxes.

## **PROPERTY HIGHLIGHTS**

- 2,397 +/- acres in Monterey County
- In the Williamson Act
- 53 +/- acres of registered farm ground: Suitable for grapes, hay or other
- Temperate climate all year
- 3,014 SF Main Home & a Casita /Guest Cabin:
- Own power and water
- Recreation: Hunting, Shooting, Hiking, ATVing, horseback riding
- Wildlife includes turkey, deer, wild pig, dove, quail.
- Cattle:12 troughs, Livestock pens, chute, & corral, Cross fenced