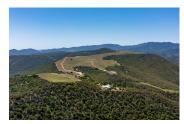

## **Double J Ranch**

Monterey County, California

\$4,890,000 | 2,397.00 Acres

54400 Jolon Road King City, California

Set in the heart of Central California sits the 2,397-acre Double J Ranch. Privacy, many recreational pursuits, magnificent panoramic views, a beautiful home, and easy access to HWY 101 create the most ideal ranch for the next fortunate family. The ranch is in the Williamson Act for lower property taxes.

## **PROPERTY HIGHLIGHTS**

- 2,397 +/- acres in Monterey County
- In the Williamson Act
- 53 +/- acres of registered farm ground: Suitable for grapes, hay or other
- Temperate climate all year
- 3,014 SF Main Home & a Casita /Guest Cabin:
- Own power and water
- Recreation: Hunting, Shooting, Hiking, ATVing, horseback riding
- Wildlife includes turkey, deer, wild pig, dove, quail.
- Cattle:12 troughs, Livestock pens, chute, & corral, Cross fenced