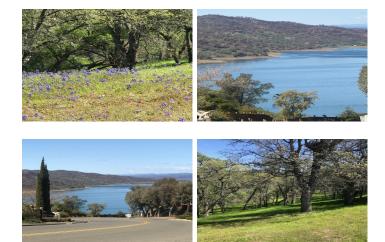

## Steele Canyon Lot at Lake Berryessa

Napa County, California

\$29,000 | 0.29 Acres

0 Steele Canyon Road Lot #5 Napa, California

Build your dream home in the Napa County country subdivision of Berryessa Highlands featuring filtered views of Lake Berryessa. Just minutes away from Steele Canyon Recreational Area where you can enjoy outdoor activities such as boating, (Boat Launch Access), fishing, Paddleboarding, Kayaking, hiking, and much more!

## **PROPERTY HIGHLIGHTS**

- Build your dream home
- Filtered views of Lake Berryessa
- Minutes away from Steele Canyon Recreational Area
- Activities such as boating, fishing, paddleboarding, kayaking, hiking, & more