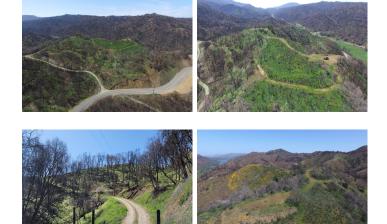

## **Rockin' D Ranch**

Napa County, California

\$249,000 | 61.35 Acres

Highway 128 Napa, California

Welcome to the Rockin' D Ranch at beautiful Lake Berryessa in Napa County. Lovely wildflowers surround multiple building sites on this Lake Berryessa view parcel. Make this your personal playground or build your dream home! Super easy access a plus with HWY 128 frontage!

## **PROPERTY HIGHLIGHTS**

- Multiple building sites to create your dream home
- Lake Berryessa views
- Use as a personal retreat or forever home
- Easy access with HWY 128 frontage