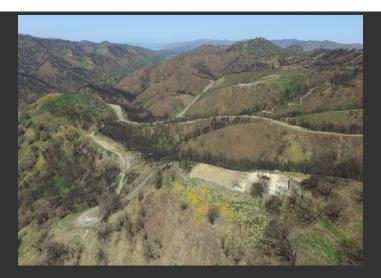

## The Bird House Ranch

Napa County, California

\$379,000 | 63.73 Acres

6670 Highway 128 Napa, California

The Bird House Ranch is located at beautiful Lake Berryessa in Napa County just a short drive to Lake Berryessa activities and water sports! The town of Napa with its World Class Wineries and Restaurants is only 30 minutes away. Build your dream home and feel like you are on top of the world at the Bird House Ranch!

## **PROPERTY HIGHLIGHTS**

- Short drive to Lake Berryessa activities and water sports
- Build your dream home
- Nice hilltop views
- World-Class Wineries and Restaurants in Napa
- The well has recently been repaired/revamped and fire damage has been addressed/remediated.
- Electric on-site, developed road, and many hiking and mountain biking trails on the property