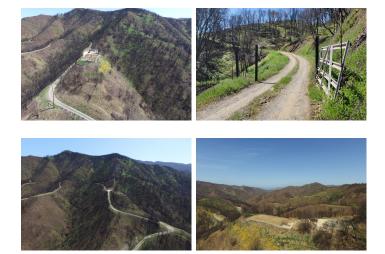

## The Bird House Ranch

Napa County, California

\$379,000 | 63.73 Acres

6670 Highway 128 Napa, California

The Bird House Ranch is located at beautiful Lake Berryessa in Napa County just a short drive to Lake Berryessa activities and water sports! The town of Napa with its World Class Wineries and Restaurants is only 30 minutes away. Build your dream home and feel like you are on top of the world at the Bird House Ranch!

## **PROPERTY HIGHLIGHTS**

- Short drive to Lake Berryessa activities and water sports
- Build your dream home
- Nice hilltop views
- World-Class Wineries and Restaurants in Napa
- The well has recently been repaired/revamped and fire damage has been addressed/remediated.
- Electric on-site, developed road, and many hiking and mountain biking trails on the property