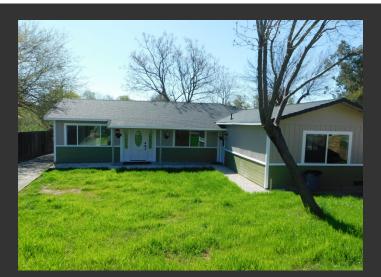

## 1215 Aloha Ct- Starter Home

Tehama County, California

\$299,900 | 0.53 Acres

1215 Aloha Ct Red Bluff, California

This newly renovated family home has just what you are looking for! Almost everything in this house is new, from kitchen (appliances included) to windows, siding, roof, flooring, bathroom finishes, and even a new a/c unit. This house will not disappoint even the pickiest Buyers. With 4 bedrooms and two full bathrooms there is more than enough room for everyone to have their own space. Th...

## **PROPERTY HIGHLIGHTS**

- 4 bed, 2 bath
- 1502 sqft
- Located on a cul-de-sac
- Large lot, 0.530 acres
- · Completely renovated
- New stainless steel appliances
- New roof
- New a/c unit
- Off-street parking
- NEW EVERYTHING!