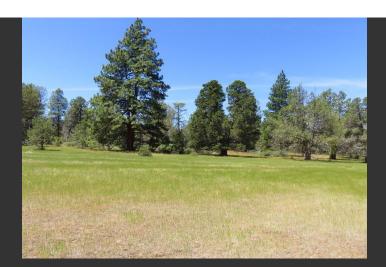

## **Spring Meadows**

Shasta County, California

\$135,000 | 65.00 Acres

Lot 14 Cassel Fall River Road Fall River Mills, California

Come check this out! 64.88 acres bordered by BLM. Three legal parcels, two 16.19 acre parcels, plus 32.5 acres with well, pump house, septic and power. Easy access off Cassel Fall River Road. Gated gravel road goes through both smaller parcels and ends up at back (east)line.

## **PROPERTY HIGHLIGHTS**

- The property is up sloping, with views of Mt. Lassen, several meadows as the property levels out.
- Build your home, barns, shop. Ride horses, hike or take your ATV's all on your own land.
- Wonderful lava rock dome. Mature pine, oak and juniper, lot's of deer and other wildlife.