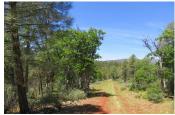

## **Spring Meadows**

Shasta County, California

\$135,000 | 65.00 Acres

Lot 14 Cassel Fall River Road Fall River Mills, California

Come check this out! 64.88 acres bordered by BLM. Three legal parcels, two 16.19 acre parcels, plus 32.5 acres with well, pump house, septic and power. Easy access off Cassel Fall River Road. Gated gravel road goes through both smaller parcels and ends up at back (east)line.

## **PROPERTY HIGHLIGHTS**

- The property is up sloping, with views of Mt. Lassen, several meadows as the property levels out.
- Build your home, barns, shop. Ride horses, hike or take your ATV's all on your own land.
- Wonderful lava rock dome. Mature pine, oak and juniper, lot's of deer and other wildlife.