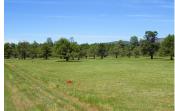

## **Spring Meadows**

Shasta County, California

\$135,000 | 65.00 Acres

Lot 14 Cassel Fall River Road Fall River Mills, California

Come check this out! 64.88 acres bordered by BLM. Three legal parcels, two 16.19 acre parcels, plus 32.5 acres with well, pump house, septic and power. Easy access off Cassel Fall River Road. Gated gravel road goes through both smaller parcels and ends up at back (east)line.

## **PROPERTY HIGHLIGHTS**

- The property is up sloping, with views of Mt. Lassen, several meadows as the property levels out.
- Build your home, barns, shop. Ride horses, hike or take your ATV's all on your own land.
- Wonderful lava rock dome. Mature pine, oak and juniper, lot's of deer and other wildlife.