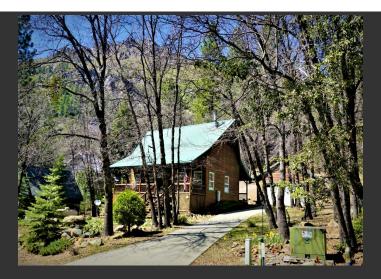

## 325 Rainbow Circle

Sierra County, California

\$329,000 | 0.34 Acres

325 Rainbow Circle Sierra City, California

Walk to the North Fork of the Yuba River! Enjoy all the wonders and activities of the Lost Sierra! Nestled in a lovely Sierra City neighborhood with a backdrop of the Sierra Buttes and a front porch view of the mountains beyond this absolutely adorable cabin is move-in ready! Thoughtfully well built for comfort and convenience.

## **PROPERTY HIGHLIGHTS**

- Small , 1087 sf, but spacious and well designed mountain cabin.
- 2 car garage and cement driveway
- Efficient Lopi wood stove
- Picturesque setting in a lovely neighborhood
- Nice scenery and views in all directions
- Walk to the North Fork of the Yuba River
- Jumping off place for the Pacific Crest Trail and the Lakes Basin
- Move-in ready
- · Seller will negotiate leaving all furnishings