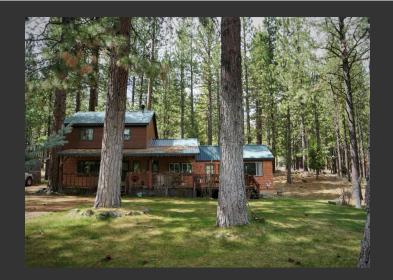

## Clio Cabin

Plumas County, California

\$549,000 | 10.40 Acres

1065 Clio State 40A Clio, California

This vintage and very charming mountain cabin is on over 10 acres bordered by USFS and has Willow Creek running through to the Feather River just across the road. Open sunny spaces are regularly visited by the local herds of deer. . The cabin needs a bit of TLC but is very comfortable and homey as is. A great open porch offers just the spot for relaxing and enjoying it all!

## **PROPERTY HIGHLIGHTS**

- Year round Willow Creek runs through to the Feather River
- Bordered by USFS land
- · Very quiet and minimal traffic area
- Cute and roomy cabin with knotty pine walls
- Bright kitchen with nice refrigerator and stove
- Two bedrooms upstairs with newer master downstairs
- Two bathrooms and laundry
- · Great porch for relaxing and enjoyment
- Outbuildings for storage/workshop/garage
- Nicely off the road but with easy access