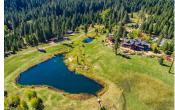

## **Evans Ranch**

Plumas County, California

\$14,950,000 | 592.00 Acres

1245 & 1246 Carmichael Road Clio, California

Situated in Plumas county just 5 miles from the golfing mecca of Graeagle and 49 miles from world-famous Lake Tahoe. Top shelf improvements include a 16,000 +/- SF lodge, carriage house, bunkhouse, caretakers house, barn, and shops. Year-round water with trout-filled ponds and creeks that is surrounded by over a million acres of National Forest Land make this ranch one of kind.

## PROPERTY HIGHLIGHTS

- Borders 1,146,000 ± acres of National Forest Service Land
- Year-round Water with trout-filled ponds & creeks
- Beautiful Mohawk Valley views
- First Class Improvements including:
  - 16,300 ± SF Lodge
  - Carriage House
  - Bunkhouse
  - Maintenance Building
  - The Stable
  - Equestrian Pavillion
  - Gazebo
  - Wine Caves
  - · Tennis Court with stadium seating
- Irrigated Mountain Meadows are great for livestock and the equestrians