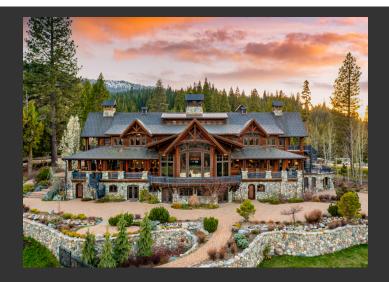

## **Evans Ranch**

Plumas County, California

\$14,950,000 | 592.00 Acres

1245 & 1246 Carmichael Road Clio, California

Situated in Plumas county just 5 miles from the golfing mecca of Graeagle and 49 miles from world-famous Lake Tahoe. Top shelf improvements include a 16,000 +/- SF lodge, carriage house, bunkhouse, caretakers house, barn, and shops. Year-round water with trout-filled ponds and creeks that is surrounded by over a million acres of National Forest Land make this ranch one of kind.

## PROPERTY HIGHLIGHTS

- Borders 1,146,000 ± acres of National Forest Service Land
- Year-round Water with trout-filled ponds & creeks
- Beautiful Mohawk Valley views
- First Class Improvements including:
  - 16,300 ± SF Lodge
  - Carriage House
  - Bunkhouse
  - Maintenance Building
  - The Stable
  - Equestrian Pavillion
  - Gazebo
  - Wine Caves
  - · Tennis Court with stadium seating
- Irrigated Mountain Meadows are great for livestock and the equestrians