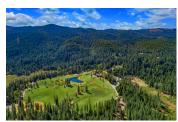

## **Evans Ranch**

Plumas County, California

\$14,950,000 | 592.00 Acres

1245 & 1246 Carmichael Road Clio, California

Situated in Plumas county just 5 miles from the golfing mecca of Graeagle and 49 miles from world-famous Lake Tahoe. Top shelf improvements include a 16,000 +/- SF lodge, carriage house, bunkhouse, caretakers house, barn, and shops. Year-round water with trout-filled ponds and creeks that is surrounded by over a million acres of National Forest Land make this ranch one of kind.

## PROPERTY HIGHLIGHTS

- Borders 1,146,000 ± acres of National Forest Service Land
- Year-round Water with trout-filled ponds & creeks
- Beautiful Mohawk Valley views
- First Class Improvements including:
  - 16,300 ± SF Lodge
  - Carriage House
  - Bunkhouse
  - Maintenance Building
  - The Stable
  - Equestrian Pavillion
  - Gazebo
  - Wine Caves
  - · Tennis Court with stadium seating
- Irrigated Mountain Meadows are great for livestock and the equestrians