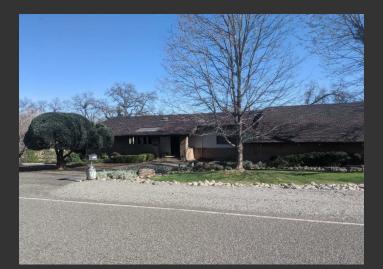

## 22539 Adobe Rd.

Tehama County, California

\$565,000 | 0.99 Acres

22539 Adobe Rd Red Bluff, California

Here is a spacious waterfront home on a nearly one-acre lot with potential for customization by the next owner. With 4 bedrooms and 2.5 baths, plus a large kitchen and both living and family rooms (each with its own fireplace), this home was built for leisurely comfort. The expansive back deck leads down to a large back lawn for outdoor activities, and then to a boat dock that can be ra...

## **PROPERTY HIGHLIGHTS**

- 4 bedroom, 2.5 bathroom
- 2,698 sqft
- 0.990 acres
- Sacramento River frontage
- Lush lawn
- Expansive deck
- Hot tub
- Boat dock
- Located in Surrey Village

SCOTT SODER Real Estate Agent BRE# 00984623 Cell: (530) 727-7572 scottsoder@aol.com