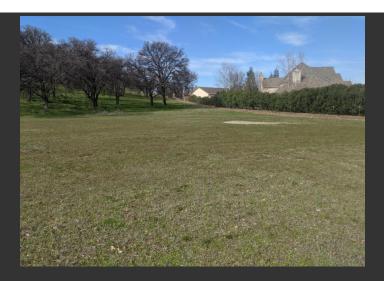

## 22590 Adobe Rd. Vacant Land

Tehama County, California

\$94,000 | 1.26 Acres

22590 Adobe Rd Red Bluff, California

Located in upscale Surrey Village, this parcel is ready for your dream home. The mostly-flat parcel is in a neighborhood of impressive homes and across the road from homes bordering the Sacramento River. It would be hard to find a nicer neighborhood for jogging, walking, or bicycling.

## **PROPERTY HIGHLIGHTS**

- 1.260 acres
- In an area of large, upscale homes
- Located at the end of the road in the Surrey Village Subdivision
- Nice large lot, mostly level
- · Across the street from riverfront parcels
- CC&Rs to protect your investment
- Well and septic needed