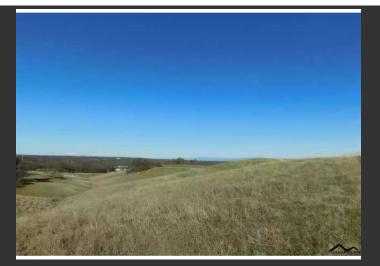

## Eastridge 9.760 Acre Parcel

Tehama County, California

\$39,900 | 9.76 Acres

000 Eastridge Road Red Bluff, California

This is a nice single-family lot tucked back in the hills. Acreage close to town allows for room between neighbors with a short drive to groceries, gym, shopping, and entertainment. This lot is a sloped lot that is located on both sides of the road, allowing for a nice build site at the top of a knoll and maybe a barn or a shop across the street.