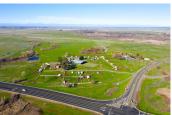

## **Wade Arena**

Butte County, California

\$799,000 | 77.49 Acres

1391 Clark Road Oroville, California

Complete Equestrian Facility on 77.49+/- acres! This local equestrian property known as Wade Arena encompasses a stick built home, manufactured home, several barns, an arena with a large cover, & more! The property has been a horse boarding facility for many years, with multiple horse turnouts & shelters (boarding between 20-25 horses on average) plus several fenced pastures. Hor...

## **PROPERTY HIGHLIGHTS**

- Equestrian Facility
- · Horse Boarding Facility
- 77.49+/-Acres
- Multiple Homes
- Two 10 Stall Metal Horse Barns
- Arena
- Fenced and Cross Fenced
- Seasonal Pond
- Central Butte County Location
- Northern California
- AG-160 Zoning