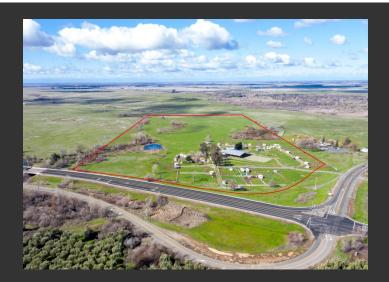

## **Wade Arena**

Butte County, California

\$799,000 | 77.49 Acres

1391 Clark Road Oroville, California

Complete Equestrian Facility on 77.49+/- acres! This local equestrian property known as Wade Arena encompasses a stick built home, manufactured home, several barns, an arena with a large cover, & more! The property has been a horse boarding facility for many years, with multiple horse turnouts & shelters (boarding between 20-25 horses on average) plus several fenced pastures. Hor...

## **PROPERTY HIGHLIGHTS**

- Equestrian Facility
- · Horse Boarding Facility
- 77.49+/-Acres
- Multiple Homes
- Two 10 Stall Metal Horse Barns
- Arena
- Fenced and Cross Fenced
- Seasonal Pond
- Central Butte County Location
- Northern California
- AG-160 Zoning