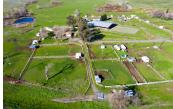

## **Wade Arena**

Butte County, California

\$799,000 | 77.49 Acres

1391 Clark Road Oroville, California

Complete Equestrian Facility on 77.49+/- acres! This local equestrian property known as Wade Arena encompasses a stick built home, manufactured home, several barns, an arena with a large cover, & more! The property has been a horse boarding facility for many years, with multiple horse turnouts & shelters (boarding between 20-25 horses on average) plus several fenced pastures. Hor...

## **PROPERTY HIGHLIGHTS**

- Equestrian Facility
- · Horse Boarding Facility
- 77.49+/-Acres
- Multiple Homes
- Two 10 Stall Metal Horse Barns
- Arena
- Fenced and Cross Fenced
- Seasonal Pond
- Central Butte County Location
- Northern California
- AG-160 Zoning