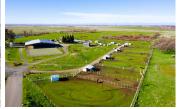

## **Wade Arena**

Butte County, California

\$799,000 | 77.49 Acres

1391 Clark Road Oroville, California

Complete Equestrian Facility on 77.49+/- acres! This local equestrian property known as Wade Arena encompasses a stick built home, manufactured home, several barns, an arena with a large cover, & more! The property has been a horse boarding facility for many years, with multiple horse turnouts & shelters (boarding between 20-25 horses on average) plus several fenced pastures. Hor...

## **PROPERTY HIGHLIGHTS**

- Equestrian Facility
- · Horse Boarding Facility
- 77.49+/-Acres
- Multiple Homes
- Two 10 Stall Metal Horse Barns
- Arena
- Fenced and Cross Fenced
- Seasonal Pond
- Central Butte County Location
- Northern California
- AG-160 Zoning