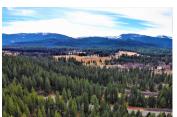

## 67317 Highway 70

Plumas County, California

\$510,000 | 91.29 Acres

67317 Highway 70 Blairsden, California

91.29 Acres of gorgeous, healthy forest land with homesites. Close to Graeagle, Blairsden. The recently discovered 'Lost Sierra' including Lakes Basin. Unlimited recreation abounds with lakes, creeks, fishing, trails, golfing and scenic grandeur. Fine dining and shopping are close, and just an hour from Reno.

## PROPERTY HIGHLIGHTS

- 91.29 Acres of gorgeous, healthy forest land.
- Choose one of the mapped homesites and just enjoy the rest as your own or subdivide the others.
- Topography varies but mostly gentle uphill at 4500' +/- elevation.
- South facing for maximum sunshine and views. The front 1/3 property is zoned R-10 and the back 2/3 is zoned R-20.
- Easily accessible from Hwy 70. Close to Graeagle, Blairsden, and the recently discovered 'Lost Sierra' including Lake