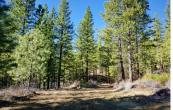

## 67317 Highway 70

Plumas County, California

\$510,000 | 91.29 Acres

67317 Highway 70 Blairsden, California

91.29 Acres of gorgeous, healthy forest land with homesites. Close to Graeagle, Blairsden. The recently discovered 'Lost Sierra' including Lakes Basin. Unlimited recreation abounds with lakes, creeks, fishing, trails, golfing and scenic grandeur. Fine dining and shopping are close, and just an hour from Reno.

## PROPERTY HIGHLIGHTS

- 91.29 Acres of gorgeous, healthy forest land.
- Choose one of the mapped homesites and just enjoy the rest as your own or subdivide the others.
- Topography varies but mostly gentle uphill at 4500' +/- elevation.
- South facing for maximum sunshine and views. The front 1/3 property is zoned R-10 and the back 2/3 is zoned R-20.
- Easily accessible from Hwy 70. Close to Graeagle, Blairsden, and the recently discovered 'Lost Sierra' including Lake