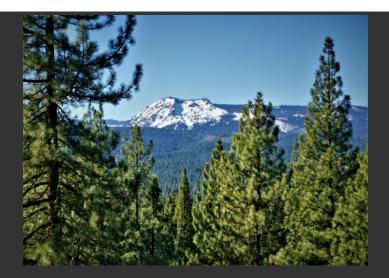

## 67317 Highway 70

Plumas County, California

\$510,000 | 91.29 Acres

67317 Highway 70 Blairsden, California

91.29 Acres of gorgeous, healthy forest land with homesites. Close to Graeagle, Blairsden. The recently discovered 'Lost Sierra' including Lakes Basin. Unlimited recreation abounds with lakes, creeks, fishing, trails, golfing and scenic grandeur. Fine dining and shopping are close, and just an hour from Reno.

## PROPERTY HIGHLIGHTS

- 91.29 Acres of gorgeous, healthy forest land.
- Choose one of the mapped homesites and just enjoy the rest as your own or subdivide the others.
- Topography varies but mostly gentle uphill at 4500' +/- elevation.
- South facing for maximum sunshine and views. The front 1/3 property is zoned R-10 and the back 2/3 is zoned R-20.
- Easily accessible from Hwy 70. Close to Graeagle, Blairsden, and the recently discovered 'Lost Sierra' including Lake