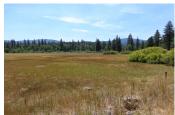

## **Feather River Meadowlands**

Plumas County, California

\$749,000 | 32.00 Acres

1060 Little Bear Road Blairsden-Graeagle, California

Undoubtedly one of the last great prestigious outdoor properties with it ALL! 32 acres with Feather River frontage (in fact, the river runs through it!) huge grassy meadows, mature pines, & a clear unobstructed view of Eureka Peak & the surrounding mountains...SO private yet only about a mile to Graeagle & all its cute shops and great dining. In the heart of world class golf...

## **PROPERTY HIGHLIGHTS**

- 32 Acres with Feather River Frontage
- Only a mile from charming Graeagle with all its shops and great dining
- In the heart of world class fishing, dining, hiking trails, and more
- Paved access
- Beautiful views of Eureka Peak and surrounding mountains
- Septic, well, and building site
- Huge meadows and mature trees