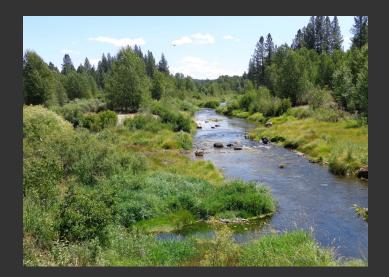

## **Feather River Meadowlands**

Plumas County, California

\$749,000 | 32.00 Acres

1060 Little Bear Road Blairsden-Graeagle, California

Undoubtedly one of the last great prestigious outdoor properties with it ALL! 32 acres with Feather River frontage (in fact, the river runs through it!) huge grassy meadows, mature pines, & a clear unobstructed view of Eureka Peak & the surrounding mountains...SO private yet only about a mile to Graeagle & all its cute shops and great dining. In the heart of world class golf...

## **PROPERTY HIGHLIGHTS**

- 32 Acres with Feather River Frontage
- Only a mile from charming Graeagle with all its shops and great dining
- In the heart of world class fishing, dining, hiking trails, and more
- Paved access
- Beautiful views of Eureka Peak and surrounding mountains
- Septic, well, and building site
- Huge meadows and mature trees